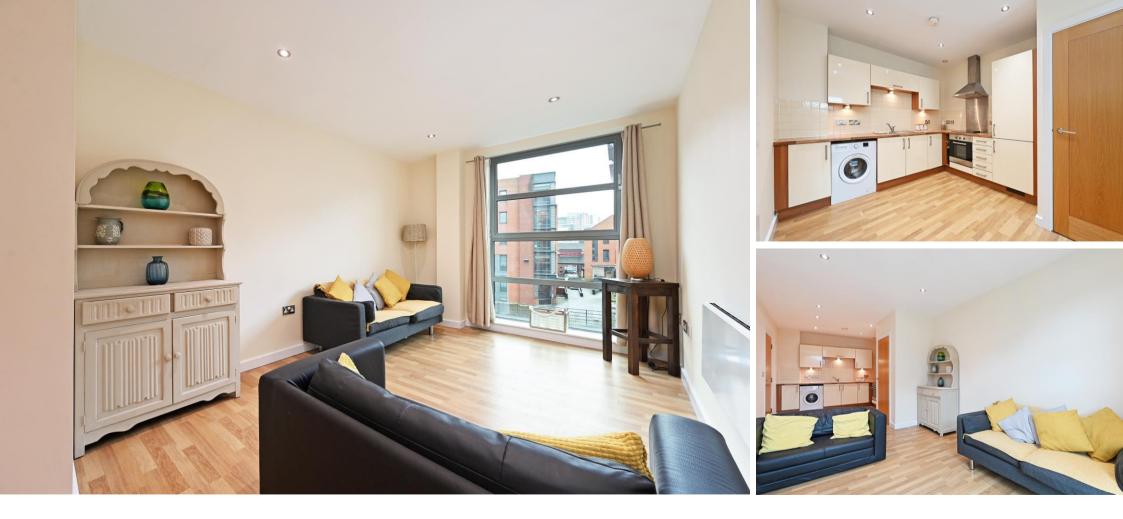

## Asking price £138,000

A superb one bedroom second floor apartment at Brewery Wharf, ideally located in the vibrant Kelham Island with south facing views overlooking the River Don. Comprising of a spacious double bedroom, modern bathroom and generously proportioned open plan living area. Benefits from a sought-after location, intercom entry and lift access. Parking Space - Available by Separate Negotiation. The property opens into a welcoming entrance hallway offering space for storage and hanging. The bedroom is a spacious double, neutrally decorated and commands riverside views, with built in storage housing the water tank. The bathroom is partially tiled equipped with modern 3 piece white suite with overhead shower and heated towel rail. The open plan living space offers a flexible light and airy rrom, flooded with natural light and pleasant riverside views. The kitchen hosts a range of cream high gloss wall and base units, wood effect worktops and tiled splash backs, Integrated appliances include an oven, electric hob and extractor, fridge and freezer. Mowbray Street will be of interest to both owner-occupiers and property investors wanting to take advantage of everything on offer in Kelham Island; a prospering, fashionable area with an array of bars, restaurants and coffee shops, whilst also providing access to the city centre, hospitals and the universities. The lease is 125 years from 2007 and the ground rent is £125pa. Service Charge is currently £96pcm No Chain

- Second Floor Apartment in Brewery Wharf
- One Double Bedroom
- South Facing Views Over River Don
- Parking Space Available by Separate Negotiation
- Light & Airy Open Plan Living Space

- Kitchen with Integrated Appliances
- Sought After Location in Keham
- Service Charge £96 per Month
- Lease 125 years from 2007 Ground Rent £125pa
- Council Tax Band B, EPC Rating TBC