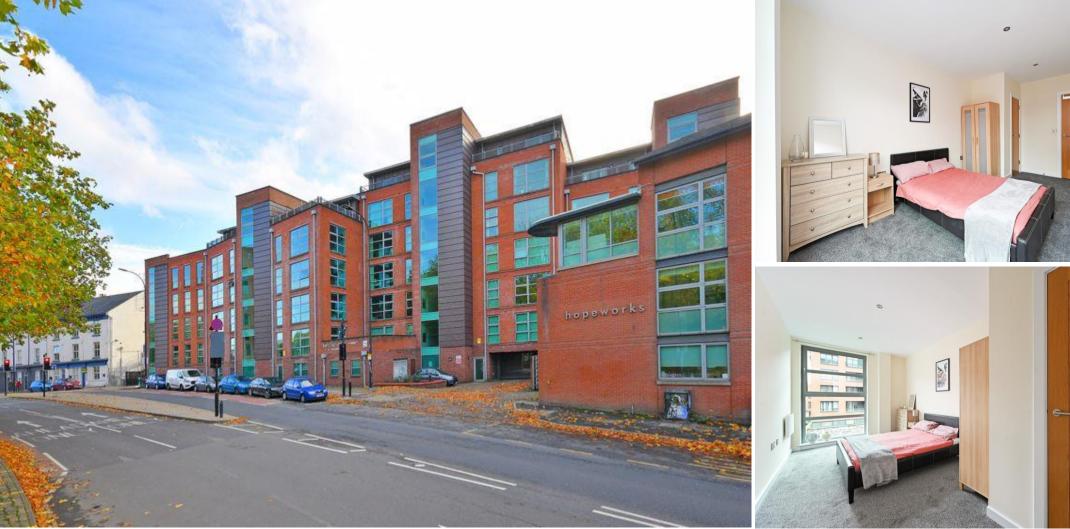

## Asking price £138,000

A superb one bedroom second floor apartment at Brewery Wharf, ideally located in the vibrant Kelham Island with south facing views overlooking the River Don. Comprising of a spacious double bedroom, modern bathroom and generously proportioned open plan living area. Benefits from a sought-after location, intercom entry and lift access. Parking Space - Available by Separate Negotiation. The property opens into a welcoming entrance hallway offering space for storage and hanging. The bedroom is a spacious double, neutrally decorated and commands riverside views, with built in storage housing the water tank. The bathroom is partially tiled equipped with modern 3 piece white suite with overhead shower and heated towel rail. The open plan living space offers a flexible light and airy rrom, flooded with natural light and pleasant riverside views. The kitchen hosts a range of cream high gloss wall and base units, wood effect worktops and tiled splash backs, Integrated appliances include an oven, electric hob and extractor, fridge and freezer. Mowbray Street will be of interest to both owner-occupiers and property investors wanting to take advantage of everything on offer in Kelham Island; a prospering, fashionable area with an array of bars, restaurants and coffee shops, whilst also providing access to the city centre, hospitals and the universities. The lease is 125 years from 2007 and the ground rent is £125pa. Service Charge is currently £96pcm No Chain

- Second Floor Apartment in Brewery Wharf
- One Double Bedroom
- South Facing Views Over River Don
- Parking Space Available by Separate Negotiation
- Light & Airy Open Plan Living Space

- Kitchen with Integrated Appliances
- Sought After Location in Keham
- Service Charge £96 per Month
- Lease 125 years from 2007 Ground Rent £125pa
- Council Tax Band B, EPC Rating TBC