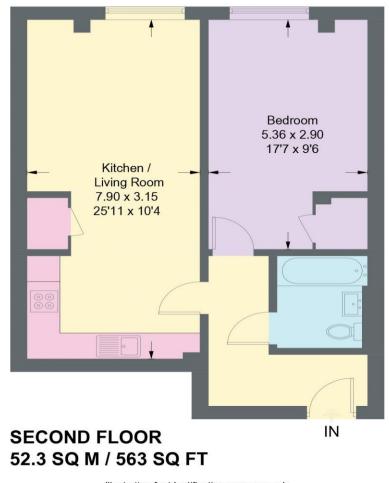

## **37 BREWERY WHARF**

APPROXIMATE GROSS INTERNAL AREA = 52.3 SQ M / 563 SQ FT

Illustration for identification purposes only, measurements are approximate, not to scale.

IMPORTANT: we would like to inform prospective purchasers that these sales particulars have been prepared as a general guide only. A detailed survey has not been carried out, nor the services, appliances and fittings tested. Room sizes should not be relied upon for furnishing purposes and are approximate. If floor plans are included, they are for guidance only and illustration purposes only and may not be to scale. If there are any important matters likely to affect your decision to buy, please contact us before viewing the property.