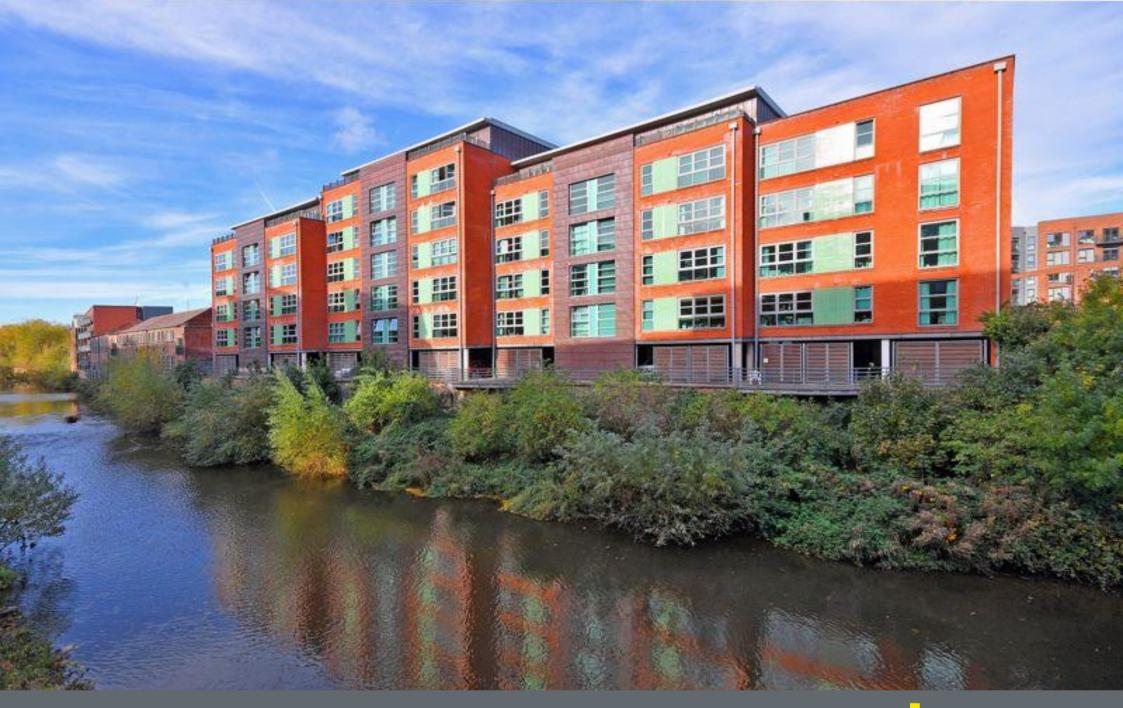

## Apt 37 Brewery Wharf

Mowbray Street • Kelham • S3 8EL

## Asking price £138,000

A superb one bedroom second floor apartment at Brewery Wharf, ideally located in the vibrant Kelham Island with south facing views overlooking the River Don. Comprising of a spacious double bedroom, modern bathroom and generously proportioned open plan living area. Benefits from a sought-after location, intercom entry and lift access. Parking Space - Available by Separate Negotiation. The property opens into a welcoming entrance hallway offering space for storage and hanging. The bedroom is a spacious double, neutrally decorated and commands riverside views, with built in storage housing the water tank. The bathroom is partially tiled equipped with modern 3 piece white suite with overhead shower and heated towel rail. The open plan living space offers a flexible light and airy rrom, flooded with natural light and pleasant riverside views. The kitchen hosts a range of cream high gloss wall and base units, wood effect worktops and tiled splash backs, Integrated appliances include an oven, electric hob and extractor, fridge and freezer. Mowbray Street will be of interest to both owner-occupiers and property investors wanting to take advantage of everything on offer in Kelham Island; a prospering, fashionable area with an array of bars, restaurants and coffee shops, whilst also providing access to the city centre, hospitals and the universities. The lease is 125 years from 2007 and the ground rent is £125pa. Service Charge is currently £96pcm No Chain